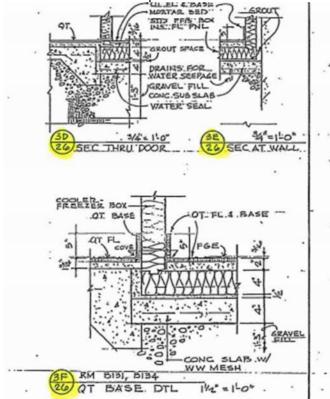

Written Description of work:

#### **GENERAL ADDITION:**

Include pricing to make the following changes to the foodservice equipment package.

- Section 114000 Item #12 Contractor Provided Demolition
  - a. Add h. to 12.3 General Contractor to provide trash removal of all debris from site during demolition and construction.
  - b. Add i. to 12.3 Owner to provide access to building toilet rooms during construction.
  - c. Add j. Remove existing drain line from existing air handler to allow for removal of existing walkin cooler box and reinstall drain line during reconstruction.

1-800-437-4076

**Grand Forks** 

Existing condition of walk-in floor pit for reference to assist with 12.h. to determine slab conditions. 2.

**END OF FOODSERVICE ADDENDUM** 